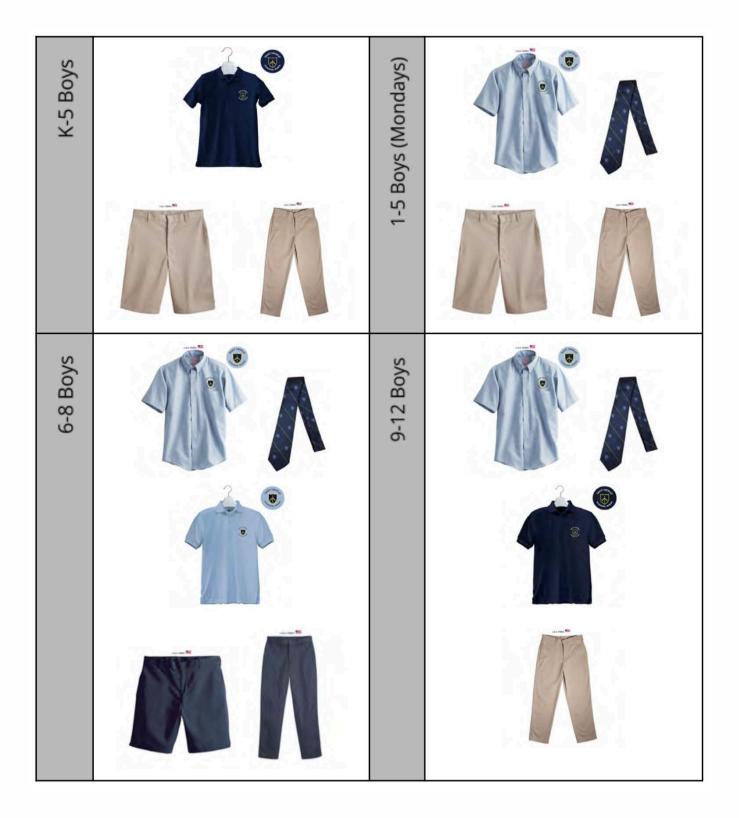

| K-12 Boys' Uniform Regulations |                                                                                                                                                                                     |                                                                                                                                          |                                                                                                                                         |  |  |  |
|--------------------------------|-------------------------------------------------------------------------------------------------------------------------------------------------------------------------------------|------------------------------------------------------------------------------------------------------------------------------------------|-----------------------------------------------------------------------------------------------------------------------------------------|--|--|--|
|                                | K-5                                                                                                                                                                                 | 6-8                                                                                                                                      | 9-12                                                                                                                                    |  |  |  |
| Pants                          | Regulation, plain khaki<br><b>No baggy or skinny styles</b>                                                                                                                         | Regulation, plain navy                                                                                                                   | Regulation, Plain khaki                                                                                                                 |  |  |  |
| Walking Shorts                 | Regulation, plain khaki                                                                                                                                                             | Regulation, plain navy                                                                                                                   |                                                                                                                                         |  |  |  |
| Undershirt                     | Only solid white undershirts may be worn <b>(no colors, lettering, or emblems allowed, and</b><br>sleeves not longer than the uniform shirt)                                        |                                                                                                                                          |                                                                                                                                         |  |  |  |
| Polo Shirt                     | Regulation navy with<br>embroidered STE emblem<br>(not a patch)<br>Short or long sleeves<br><b>For grades 1-5, worn</b><br><b>Tuesday-Friday</b>                                    |                                                                                                                                          |                                                                                                                                         |  |  |  |
| Oxford Shirt                   | Button-down blue oxford<br>(tucked in at all times)<br>STE emblem embroidered<br>Short or long sleeves<br>Must be worn on Mondays<br>grades 1-5 only                                | Button-down,sky blue, oxford<br>(tucked in at all times)<br>STE emblem embroidered<br>Short or long sleeves<br>Must be worn on Mondays   | Button-down, sky blue, oxford<br>(tucked in at all times)<br>STE emblem embroidered<br>Short or long sleeves<br>Must be worn on Mondays |  |  |  |
| Performance Polo<br>Shirt      | Regulation navy with<br>embroidered STE emblem (not<br>a patch)<br>Short sleeves<br><b>For grades 1-5, worn</b><br><b>Tuesday-Friday</b>                                            | Light blue with<br>embroidered STE emblem (not<br>a patch)<br>(tucked in at all times)<br><i>May be worn on</i><br><i>Tuesday-Friday</i> | Navy blue with<br>embroidered STE emblem (not<br>a patch)<br>(tucked in at all times)<br><b>May be worn on</b><br><b>Tuesday-Friday</b> |  |  |  |
| Tie                            | Regulation school tie with<br>emblem<br><b>Must be worn on Mondays,</b><br>grades 1-5 only                                                                                          | emblem shirt. No tie with polo shirt.<br>Iust be worn on Mondays,                                                                        |                                                                                                                                         |  |  |  |
| Belt                           | Brown or black leather, simple buckle                                                                                                                                               |                                                                                                                                          |                                                                                                                                         |  |  |  |
| Socks                          | Solid white, brown, or navy socks, no emblems, logos, or patterns of any sort                                                                                                       |                                                                                                                                          |                                                                                                                                         |  |  |  |
| Shoes                          | Below the ankle leather loafer, oxford, or topsider in navy, black, or brown, or athletic shoes in the predominant color of dark blue, navy, brown, black, white, or gray           |                                                                                                                                          |                                                                                                                                         |  |  |  |
| Optional<br>Jacket/Outerwear   | On extremely cold days (daytime temperatures 55 and below) students may wear warmer outerwear over their regulation uniforms. Attire includes appproved jackets or STE Spirit Wear. |                                                                                                                                          |                                                                                                                                         |  |  |  |
| Spirit Wear                    | Approved, official STE Spirit Wear sweatshirts or hoodies as outerwear                                                                                                              |                                                                                                                                          |                                                                                                                                         |  |  |  |