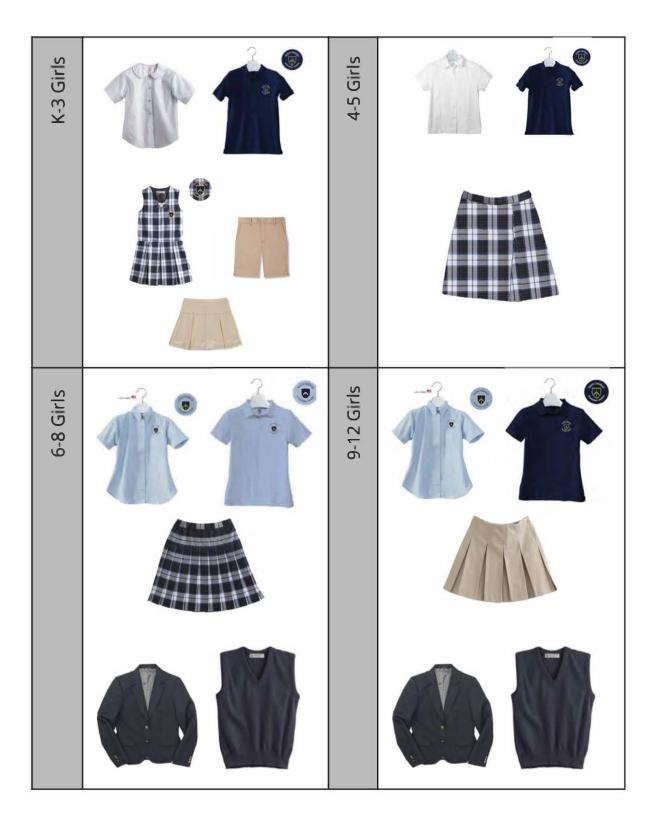

| K-12 Girls' Uniform Regulations |                                                                                                                                                                                                                                                                                                       |                                                                                                                                                   |                                                                                                                                                                                 |                                                                                                                                                                                 |  |  |  |
|---------------------------------|-------------------------------------------------------------------------------------------------------------------------------------------------------------------------------------------------------------------------------------------------------------------------------------------------------|---------------------------------------------------------------------------------------------------------------------------------------------------|---------------------------------------------------------------------------------------------------------------------------------------------------------------------------------|---------------------------------------------------------------------------------------------------------------------------------------------------------------------------------|--|--|--|
|                                 | K-3                                                                                                                                                                                                                                                                                                   | 4-5                                                                                                                                               | 6-8                                                                                                                                                                             | 9-12                                                                                                                                                                            |  |  |  |
| Jumper                          | Regulation blue/black<br>plaid<br>Embroidered emblem<br>only<br>Must be worn on<br>Mondays                                                                                                                                                                                                            |                                                                                                                                                   |                                                                                                                                                                                 |                                                                                                                                                                                 |  |  |  |
| Skort/Skirt/<br>Shorts          | Regulation khaki 2-in-1<br>skort or shorts<br><b>Worn Tuesday-Friday</b>                                                                                                                                                                                                                              | Regulation blue/black<br>plaid 2-in-1 skort                                                                                                       | Regulation blue/black<br>plaid 2-in-1 knife pleat<br>skirt                                                                                                                      | Regulation khaki<br>gabardine box pleat<br>skirt                                                                                                                                |  |  |  |
| Skirt Length &<br>Shorts        | Jumpers and skirts must have a hem and must fall to the top of the knee or below.<br>Privacy shorts MUST be worn under the skirts (not including skorts).                                                                                                                                             |                                                                                                                                                   |                                                                                                                                                                                 |                                                                                                                                                                                 |  |  |  |
| Undershirt                      | Only solid white undershirts may be worn <b>(no colors, lettering, or emblems allowed, and sleeves</b><br><b>not longer than the uniform shirt)</b>                                                                                                                                                   |                                                                                                                                                   |                                                                                                                                                                                 |                                                                                                                                                                                 |  |  |  |
| Blouse                          | Regulation white, with<br>Peter Pan collar, short<br>or long sleeves<br><b>Must be worn on</b><br><b>Mondays</b>                                                                                                                                                                                      | Regulation white,<br>cap-sleeve, worn<br>outside skirt. School<br>emblem embroidered<br>on left chest<br><b>Must be worn on</b><br><b>Mondays</b> | Regulation oxford<br>cloth, sky blue.School<br>emblem embroidered<br>on left chest. Short or<br>long sleeves.<br>Must be tucked in.<br><i>Must be worn on</i><br><i>Mondays</i> | Regulation oxford<br>cloth, sky blue.School<br>emblem embroidered<br>on left chest. Short or<br>long sleeves.<br>Must be tucked in.<br><i>Must be worn on</i><br><i>Mondays</i> |  |  |  |
| Polo Shirt                      | Regulation navy with<br>embroidered STE<br>emblem (not a patch)<br>Short or long sleeves<br><b>Worn Tuesday-Friday</b>                                                                                                                                                                                | Regulation navy with<br>embroidered STE<br>emblem (not a patch)<br>Short or long sleeves<br><b>Worn Tuesday-Friday</b>                            | Light blue with<br>embroidered STE<br>emblem (not a patch)<br>(tucked in at all times)<br><b>May be worn on</b><br><b>Tuesday-Friday</b>                                        | Navy blue with<br>embroidered STE<br>emblem (not a patch)<br>(tucked in at all times)<br><b>May be worn on</b><br><b>Tuesday-Friday</b>                                         |  |  |  |
| Optional<br>Vest/Weskit         |                                                                                                                                                                                                                                                                                                       |                                                                                                                                                   | Optional, regulation navy v-neck sweater vest or<br>weskit worn with blouse                                                                                                     |                                                                                                                                                                                 |  |  |  |
| Optional Blazer                 |                                                                                                                                                                                                                                                                                                       |                                                                                                                                                   | Optional, Navy blue                                                                                                                                                             |                                                                                                                                                                                 |  |  |  |
| Socks/Tights                    | <b>Socks</b> : solid white, navy, or black. No emblems, logos, or patterns.<br><b>Tights</b> : solid white, navy, or black (no patterns)<br>On extremely cold days (daytime temperatures 55 or below), students may wear solid navy, white, or<br>black knee socks, leggings, or tights under skirts. |                                                                                                                                                   |                                                                                                                                                                                 |                                                                                                                                                                                 |  |  |  |
| Shoes                           | Below the ankle leather loafer, oxford, or topsider in navy, black, or brown, or athletic shoes in the predominant color of dark blue, navy, brown, black, white, or gray.                                                                                                                            |                                                                                                                                                   |                                                                                                                                                                                 |                                                                                                                                                                                 |  |  |  |
| Optional Jacket<br>Outerwear    | On extremely cold days (daytime temperatures 55 and below) students may wear warmer outerwear over their regulation uniforms. Approved attire includes jackets or approved STE Spirit Wear                                                                                                            |                                                                                                                                                   |                                                                                                                                                                                 |                                                                                                                                                                                 |  |  |  |
| Spirit Wear                     | Approved, official STE Spirit Wear sweatshirts or hoodies as outerwear.                                                                                                                                                                                                                               |                                                                                                                                                   |                                                                                                                                                                                 |                                                                                                                                                                                 |  |  |  |