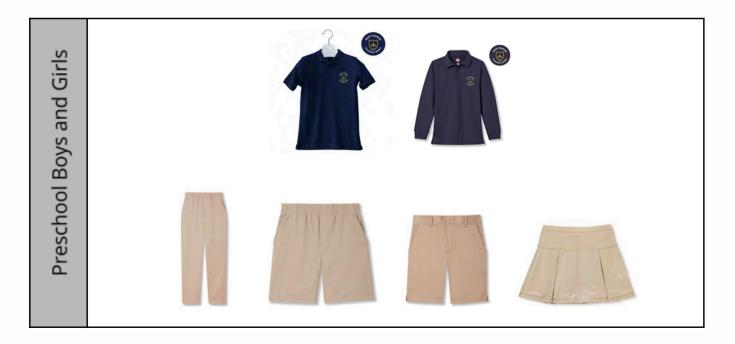

## Updated 5.15.23

| Preschool Boys' and Girls' Uniform Regulations |                                                                                                                                                                                                                                                          |  |  |  |
|------------------------------------------------|----------------------------------------------------------------------------------------------------------------------------------------------------------------------------------------------------------------------------------------------------------|--|--|--|
| Pants                                          | Regulation, Unisex Cotton/poly Twill Pull-on Pants                                                                                                                                                                                                       |  |  |  |
| Walking Shorts                                 | Regulation, Unisex Cotton/poly Twill Pull-on Shorts. Optional Girls Walking Short or Khaki Skort<br>(Skorts are not available through Mills. Skorts can be purchased at many retail stores).                                                             |  |  |  |
| Undershirt                                     | Only solid white undershirts may be worn <b>(no colors, lettering, or emblems allowed, and</b><br><b>sleeves not longer than the uniform shirt)</b>                                                                                                      |  |  |  |
| Polo Shirt                                     | Unisex Cotton/poly Pique Short-sleeve Polo with <b>STE emblem (not a patch)</b> Short or long sleeves                                                                                                                                                    |  |  |  |
| Socks                                          | Solid white, brown, or navy socks, no emblems, logos, or patterns of any sort                                                                                                                                                                            |  |  |  |
|                                                | Below the ankle navy, black, or brown, or athletic shoes in the predominant color of dark blue,<br>navy, brown, black, white, or gray                                                                                                                    |  |  |  |
| Shoes                                          | <b>Restrictions:</b> A limited amount of neon or bright colors is permitted. Avoid decorations and embellishments. No sandals, flip-flops, Crocs, moccasins, boots, or any shoe considered unsafe or unconventional. Only non-marking shoes are allowed. |  |  |  |
| Optional<br>Jacket/Outerwear                   | On extremely cold days (daytime temperatures 55 and below) students may wear warmer outerwear over their regulation uniforms. Attire includes appproved jackets or STE Spirit Wear.                                                                      |  |  |  |
| Spirit Wear                                    | Approved, official STE Spirit Wear sweatshirts or hoodies as outerwear                                                                                                                                                                                   |  |  |  |